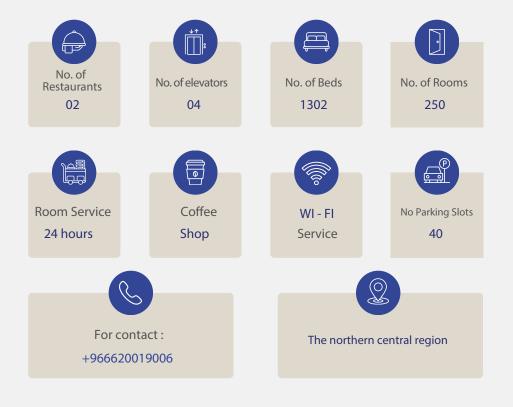

A rapidly expanding local hotel group, specializing in Hajj and Umrah hospitality, managing over 17 hotels with a total of 4,000 rooms across three major cities in Saudi Arabia.

#### Places Of Activity Of the Company in the kingdom







#### Hasoob Technology Co. for Umrah Services



#### Integrated Umrah programs

Electronic visa services

04

02

## 03

Reception & Departure of Pilgrims Zowar Platform Certified by MAQAM

#### AL Madinah AL Munawwarah Hotels



#### Al Ritz Al Madinah Hotel











#### Waqf Othman Ben Affan Hotel













#### Zowar International Hotel



# Zowar International Hotel





#### ODST Al Madinah Hotel





#### ODST Al Madinah Hotel





#### Al Mokhtara International Hotel





# Al Mokhtara International Hotel





#### Al Mokhtara Diamond Hotel





#### Al Mokhtara Diamond Hotel





#### Grand Zowar Hotel











#### Al Mokhtara Al Gharbi Hotel











#### Al Mokhtara Golden Hotel



For contact :

+966920019006

<image>

24







#### Rawdhat Al Mokhtara Hotel











#### Diyafat Al Mokhtara Hotel





## Diyafat Al Mokhtara Hotel





#### Al Mokhtara Plaza Hotel





# **Grand Opning**

### Al Mokhtara Plaza Hotel





# Grand Opning

#### Borj Al Mokhtara Hotel





# Borj Al Mokhtara Hotel





#### Hotels In Makkah