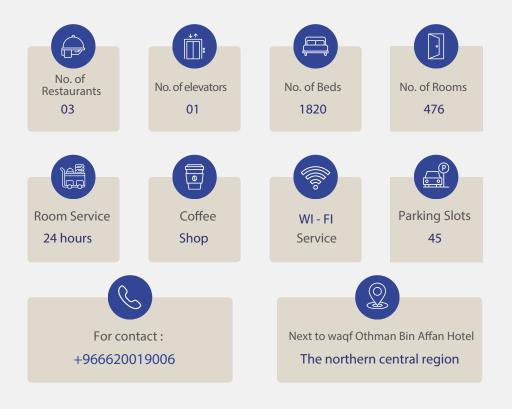

A rapidly expanding local hotel group, specializing in Hajj and Umrah hospitality, managing over 17 hotels with a total of 4,000 rooms across three major cities in Saudi Arabia.

#### Places Of Activity Of the Company in the kingdom







#### Hasoob Technology Co. for Umrah Services



#### Integrated Umrah programs

Electronic visa services

04

02

## 03

Reception & Departure of Pilgrims Zowar Platform Certified by MAQAM

#### AL Madinah AL Munawwarah Hotels



#### Al Ritz Al Madinah Hotel











#### Waqf Othman Ben Affan Hotel













#### Zowar International Hotel



# Zowar International Hotel





#### ODST Al Madinah Hotel





#### ODST Al Madinah Hotel





#### Al Mokhtara International Hotel





# Al Mokhtara International Hotel





#### Al Mokhtara Diamond Hotel





#### Al Mokhtara Diamond Hotel





#### Grand Zowar Hotel











#### Al Mokhtara Al Gharbi Hotel











#### Al Mokhtara Golden Hotel



For contact :

+966920019006

<image>

24







#### Rawdhat Al Mokhtara Hotel











#### Diyafat Al Mokhtara Hotel





## Diyafat Al Mokhtara Hotel





#### Al Mokhtara Plaza Hotel





# **Grand Opning**

### Al Mokhtara Plaza Hotel





# Grand Opning

#### Borj Al Mokhtara Hotel





# Borj Al Mokhtara Hotel





#### Hotels In Makkah













#### Nozol Al Mokhtara Hotel



We have 12 Parking Solts & Prayer Hall



## Nozol Al Mokhtara Hotel





## Hotels In Jeddah



#### **ODST Hotel Suites**











#### **ODST Jeddah Hotel**





## **ODST Jed